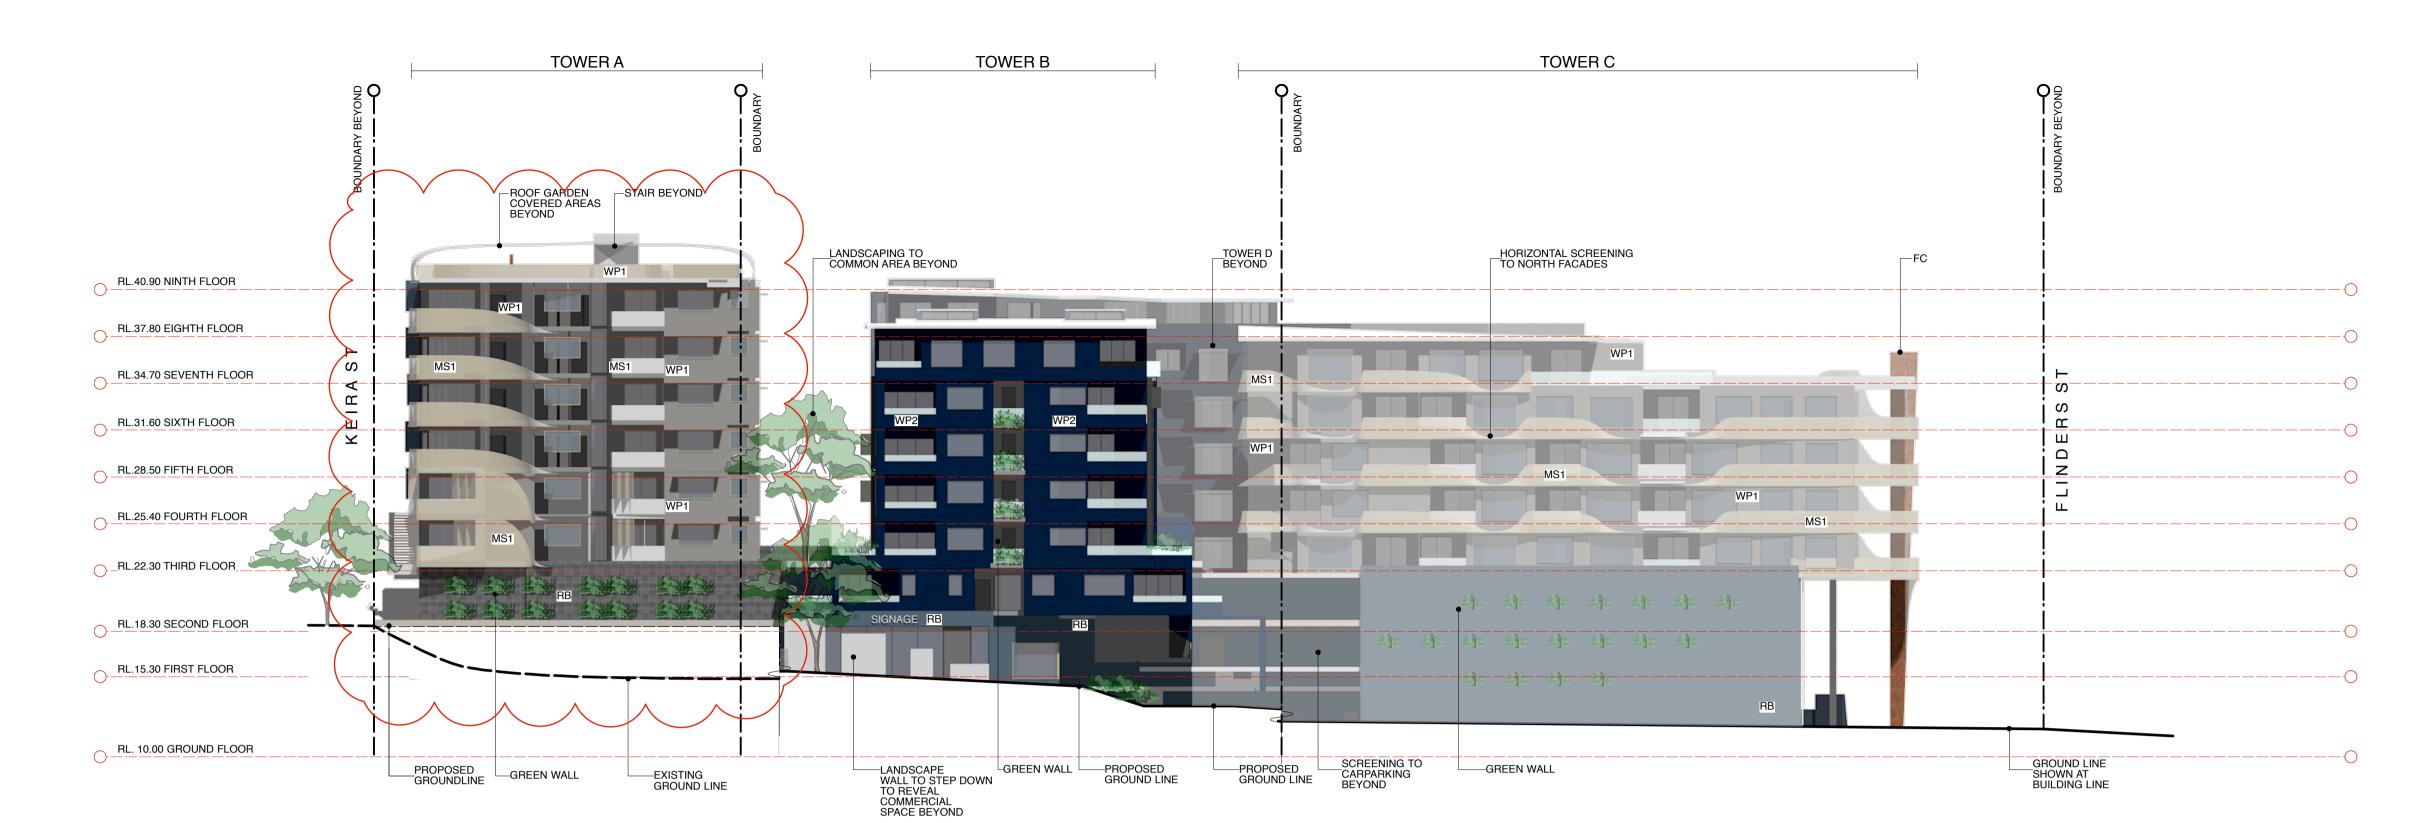

| NOTES                                                                                                                                                           | LEGEND                                                                                                                                                                                                                                                                     |
|-----------------------------------------------------------------------------------------------------------------------------------------------------------------|----------------------------------------------------------------------------------------------------------------------------------------------------------------------------------------------------------------------------------------------------------------------------|
| REFER TO COLOUR SCHEDULE ON DRAWING DA 22 FOR FINISHES DETAILS     REFER TO BASIX CERTIFICATES FOR WINDOW SCHEDULES     REFER TO SECTIONS FOR BUILDING ENVELOPE | FC FEATURE COLUMN LW LANDSCAPE WALL MS1 MESH SCREEN 1 MS2 MESH SCREEN 2 PF1 PAINT FINISH 1 PF2 PAINT FINISH 2 PF3 PAINT FINISH 3 PF4 PAINT FINISH 4 RB RENDERED BRICKWORK SD1 SHADING DEVICE 1 SD2 SHADING DEVICE 2 SD3 SHADING DEVICE 3 WP1 WALL PANEL 1 WP2 WALL PANEL 3 |

South (Keira St) ELEVATIONS

> WOLLONGONG NOWRA **BATEMANS BAY** 92 North Street 1 North Street A • WINDOW ADDED TO TOWER A 9/11/16 CORRIDOR Wollongong Nowra Batemans Bay NSW 2500 NSW 2541 NSW 2536 **T** 02 44 216 822 **T** 02 44 727 388 **T** 02 42 261 387 **F** 02 44 221 963 **F** 02 44 221 963 **W** www.aej.com.au **E** aej@aej.com.au