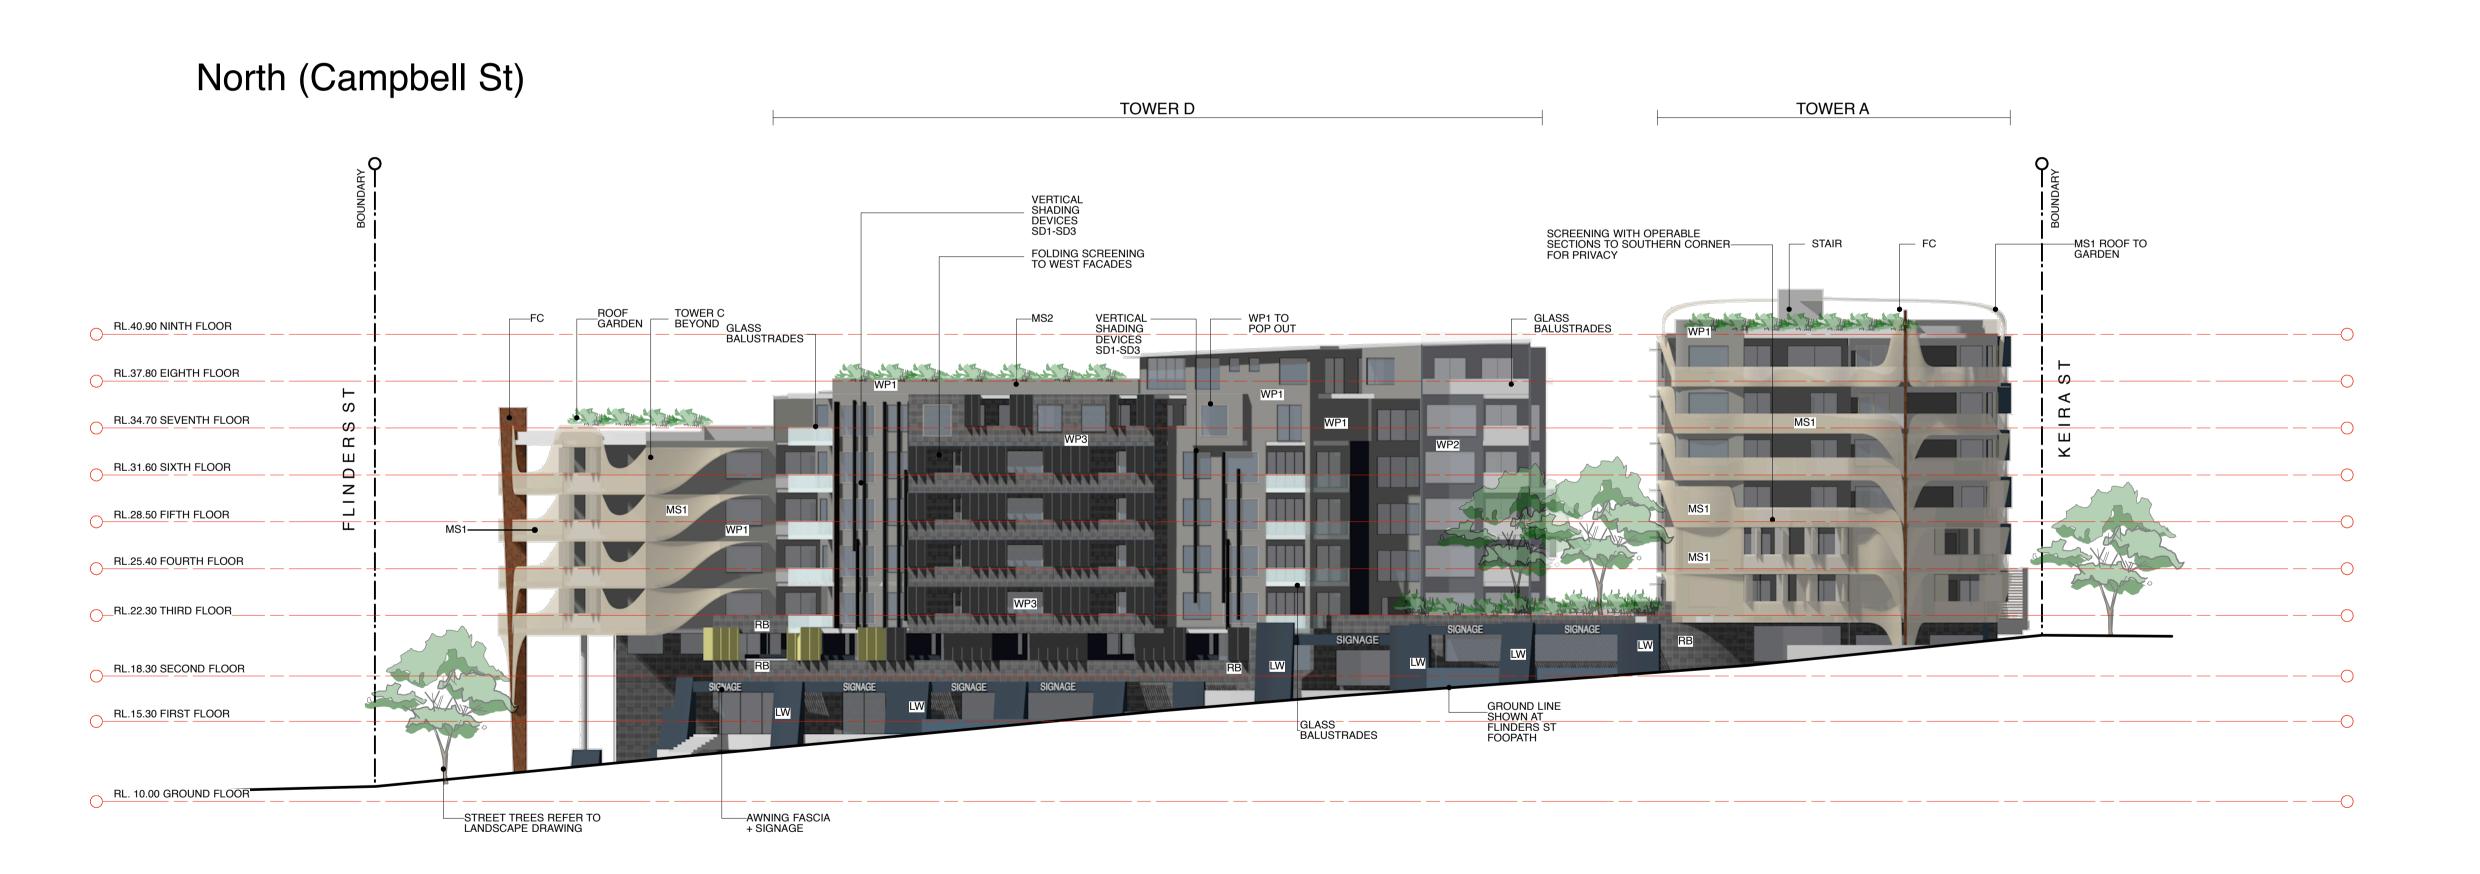

| NOTES                                                                                                                                                           | LEGEND                                                                                                                                                                                                                                                                     |
|-----------------------------------------------------------------------------------------------------------------------------------------------------------------|----------------------------------------------------------------------------------------------------------------------------------------------------------------------------------------------------------------------------------------------------------------------------|
| REFER TO COLOUR SCHEDULE ON DRAWING DA 22 FOR FINISHES DETAILS     REFER TO BASIX CERTIFICATES FOR WINDOW SCHEDULES     REFER TO SECTIONS FOR BUILDING ENVELOPE | FC FEATURE COLUMN LW LANDSCAPE WALL MS1 MESH SCREEN 1 MS2 MESH SCREEN 2 PF1 PAINT FINISH 1 PF2 PAINT FINISH 2 PF3 PAINT FINISH 3 PF4 PAINT FINISH 4 RB RENDERED BRICKWORK SD1 SHADING DEVICE 1 SD2 SHADING DEVICE 2 SD3 SHADING DEVICE 3 WP1 WALL PANEL 1 WP2 WALL PANEL 3 |